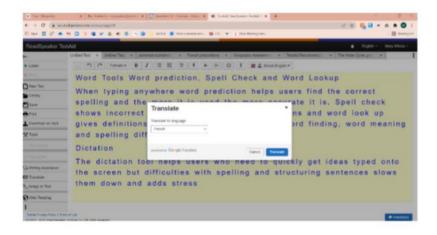

### **Understanding Text**

The **Translate** button instantly changes the text, voice, word look up and spell checking to another language. This is useful for EAL students and in MFL lessons. If you select any word, you can look up its meaning and related websites.

Your typing can be read back to you by letter, word, sentence or all three to make sure it's correct. There is word prediction too to help you find the word you need. Click on **Writing Assistance** to switch these features on.