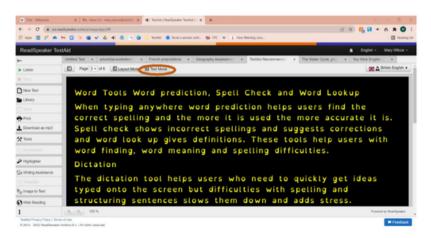

# **Making Text Easier to Read**

In **Tools** there is a page mask and screen ruler to help you to follow one line at a time.

In **Text Settings** you can change the background colour, font style, size, colour and spacing. Click on **Text Mode** to make text in your document easier to read. These settings are used in TextAid documents as well.