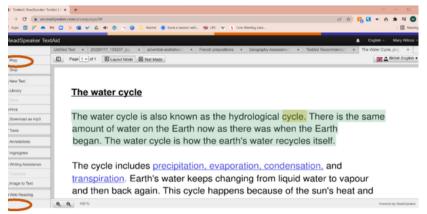

## **Listening to Text**

Simply select the words and click play to listen to the text. The three dots in the bottom left displays the settings.

| Reading Settings                                          |           | Text                                                | Highlighting Settings                               | <ul> <li>Reading Area Settings</li> </ul>                             |
|-----------------------------------------------------------|-----------|-----------------------------------------------------|-----------------------------------------------------|-----------------------------------------------------------------------|
| Reading Language                                          |           | Test Case                                           | Case to reprint the same                            | Served reading area by                                                |
| Detaul English (Fenale) +<br>Ordaul source                |           | Ratignand Cons                                      | Caterior Ingelighting archeves                      | Mouse selection                                                       |
| Britsh English (Fernanc) v                                |           |                                                     | A 5                                                 | Text Section                                                          |
| Reading Speed<br>Int quest                                | 110 %     | w no As As As As                                    | Test Care                                           |                                                                       |
| San<br>Pause Between Words                                |           | Au Au Au Au Au Au                                   | Large                                               | From mouse pointer to page end                                        |
| Ser passe                                                 | No paules | Aa Aa Aa Aa Aa Aa                                   | This text is highlighted.                           | Phose role that Region is the only available option on touch devices. |
| Europ                                                     |           | 4 targit                                            | and this text is not. This is another block of text | Automatic page flp?                                                   |
| This is a sample last for previousing the voice settings. | + Pop     | This is a sample text that                          | that is not highlighted.                            | Yes, fum page automatically c ~                                       |
| © Reset to Defaults                                       | Ores      | shows what text will look<br>like with the settings | d from a linterio                                   | © Reset to Defaults Cross                                             |

You can change the voice, highlighting colours, when it will read and your preferred text and background settings. If you would like a document to be converted into an audio file, click on the Download as MP3 button.