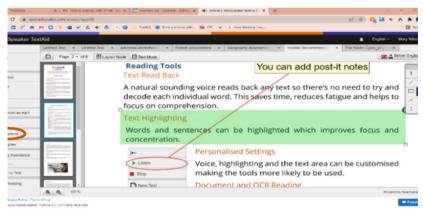

## **Understanding Text**

The **Annotations** button lets you add text, post-it notes, shapes and highlighting. This means you can easily complete worksheets and exams as well as make notes on a document to aid understanding. All your annotations are automatically saved.

You can highlight text in four colours and extract it using the **Highlighter** button. This helps to summarise information when revising or writing an essay.