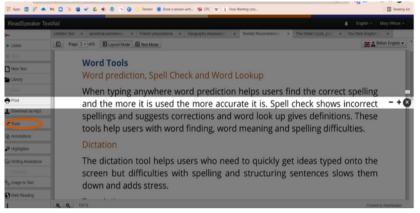

## **Help With Your Own Writing**

|                                 | adopositer com/s/warg/app.147 (2) 20 👫 🖬 4 6 8 🕸 💟<br>M 🖸 🦻 🕼 4 6 6 9 💟 Landa 1 Society and 1 5 00 C V 1 How Heriting Len. 4 Views Popeter, M. |
|---------------------------------|------------------------------------------------------------------------------------------------------------------------------------------------|
| ReadSpeaker Tex                 | tlÅld 🔹 English - Mary Wilcox -                                                                                                                |
| -                               | Untitled Text + Untitled Text + adverbial-aoxia/text + Coastal Eronion + French prepositions + Geography Assessment + TextAid Recommendari +   |
| Listen                          | _ ") (" Formals + B / IE IE 17 + A+ A+ Q 1 M Δ Briten English +                                                                                |
| 5ng                             | Word Tools Word prediction, Spell Check and Word Lookup                                                                                        |
| New Text                        |                                                                                                                                                |
| Library                         | When typing anywhere word prediction helps users find the                                                                                      |
| Save                            | correct spelling and the more it is used the more accurate                                                                                     |
| Print                           | it is. Spell check shows incorrect spellings and suggests                                                                                      |
| Download as mp3                 | corrections and word look up gives definitions. These tools                                                                                    |
| Tools                           |                                                                                                                                                |
| 5. Annotations                  | help users with word finding, word meaning and spelling                                                                                        |
|                                 | difficulties.Pl page 2                                                                                                                         |
| <ul> <li>Highlighter</li> </ul> |                                                                                                                                                |
| y Writing Assistance            | played •                                                                                                                                       |
| Translate                       | Dictation *                                                                                                                                    |
| g Image to Text                 | paying e                                                                                                                                       |
| Web Reading                     | The dictation **** the users who need to quickly get                                                                                           |
|                                 | ideas typed char screen but difficulties with spelling                                                                                         |
| Testilet Privacy Policy   Term  |                                                                                                                                                |

Your typing can be read back to you by letter, word, sentence or all three to make sure it's correct. There is word prediction too to help you find the word you need. Click on **Writing Assistance** to switch these features on.